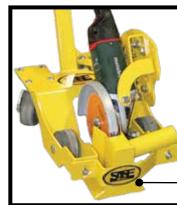

## JOINT & CRACK CHASER SAW

Heavy duty construction

Dustless operation when used in conjunction with a SASE industrial vacuum

Large 4" x 2" wheels

Casters that lock for straight cuts or unlock for chasing cracks

Quick blade depth adjustment

Blade lift and lowering arm

Locking blade guard

## **Technical Data**

| Item Number:   | SAS.SAW09               |
|----------------|-------------------------|
| Price:         | Call for Quote          |
| Power:         | 120V, 15 AMP            |
| Cutting Depth: | adjustable - 2 1/8" max |
| Weight:        | 70 lbs                  |
| Blade:         | 7 - 10"                 |